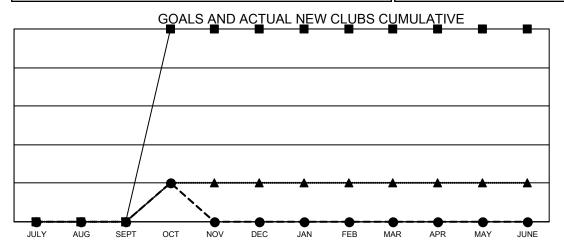

## **GMT MONTHLY MEMBERSHIP PROGRESS REPORT**

Multiple District 13

Results as of: 10/31/2023

**LOCATION: OHIO** 

GMT: OPEN GMT CA 1

| Clubs         |               |             |               | Members               |                         |                         |                                                    |  |
|---------------|---------------|-------------|---------------|-----------------------|-------------------------|-------------------------|----------------------------------------------------|--|
|               | RESULTS FOR   | R 2023-2024 |               | RESULTS FOR 2023-2024 |                         |                         |                                                    |  |
| QUARTER       | NEW CLUB GOAL | NEW CLUBS   | DROPPED CLUBS | QUARTER MEN           | MBER GROWTH NET<br>GOAL | MEMBER GROWTH<br>ACTUAL | DROPPED<br>MEMBERS ACTUAI<br>(including transfers) |  |
| JULY/AUG/SEPT | 0             | 0           | 5             | JULY/AUG/SEPT         | 150                     | 221                     | 236                                                |  |
| OCT/NOV/DEC   | 5             | 1           | 0             | OCT/NOV/DEC           | 177                     | 131                     | 107                                                |  |
| JAN/FEB/MAR   | 0             | 0           | 0             | JAN/FEB/MAR           | 180                     | 0                       | 0                                                  |  |
| APR/MAY/JUNE  | 0             | 0           | 0             | APR/MAY/JUNE          | 204                     | 0                       | 0                                                  |  |

- CURRENT YEAR GOALS FOR NEW CLUBS
- ● CURRENT YEAR ACTUAL NEW CLUBS
- ▲ LAST YEAR ACTUAL NEW CLUBS