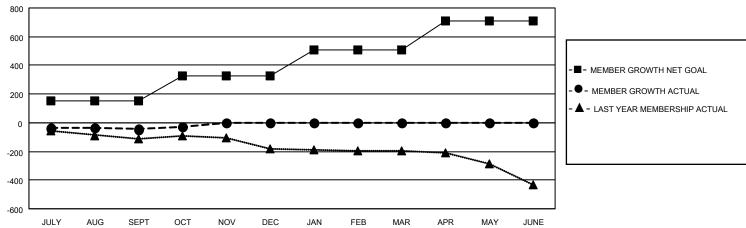

## **GMT MONTHLY MEMBERSHIP PROGRESS REPORT**

Multiple District 13

Results as of: 10/31/2023

**LOCATION: OHIO** 

GMT: OPEN GMT CA 1

| Clubs         |               |             |               | Members               |                         |                         |                                                    |  |
|---------------|---------------|-------------|---------------|-----------------------|-------------------------|-------------------------|----------------------------------------------------|--|
|               | RESULTS FOR   | R 2023-2024 |               | RESULTS FOR 2023-2024 |                         |                         |                                                    |  |
| QUARTER       | NEW CLUB GOAL | NEW CLUBS   | DROPPED CLUBS | QUARTER MEN           | MBER GROWTH NET<br>GOAL | MEMBER GROWTH<br>ACTUAL | DROPPED<br>MEMBERS ACTUAI<br>(including transfers) |  |
| JULY/AUG/SEPT | 0             | 0           | 5             | JULY/AUG/SEPT         | 150                     | 221                     | 236                                                |  |
| OCT/NOV/DEC   | 5             | 1           | 0             | OCT/NOV/DEC           | 177                     | 131                     | 107                                                |  |
| JAN/FEB/MAR   | 0             | 0           | 0             | JAN/FEB/MAR           | 180                     | 0                       | 0                                                  |  |
| APR/MAY/JUNE  | 0             | 0           | 0             | APR/MAY/JUNE          | 204                     | 0                       | 0                                                  |  |

## GOALS AND ACTUAL MEMBERS CUMULATIVE

| DROPPED CLUBS: 5 |     | 128 CLUBS OF 360 ADDED 1 OR MORE<br>NEW MEMBERS | GENDER DISTRIBUTION  MALE 6,636 (68.34%) |                |       |
|------------------|-----|-------------------------------------------------|------------------------------------------|----------------|-------|
| DROPPED MEMBERS  |     |                                                 | FEMALE                                   | 3,074 (31.66%) |       |
| DECEASED         | 61  | CLICK HERE FOR CUMULATIVE                       | TOTAL FAMILY UNIT MEMBERS                |                | 2,025 |
| CLUB CANCELLED 0 |     | MEMBERSHIP DATA                                 |                                          |                | 4 000 |
| OTHER            | 283 |                                                 | FAMILY MEMBERS PAYING HALF DUES          |                | 1,030 |
| TOTAL            | 344 |                                                 | 000                                      |                |       |